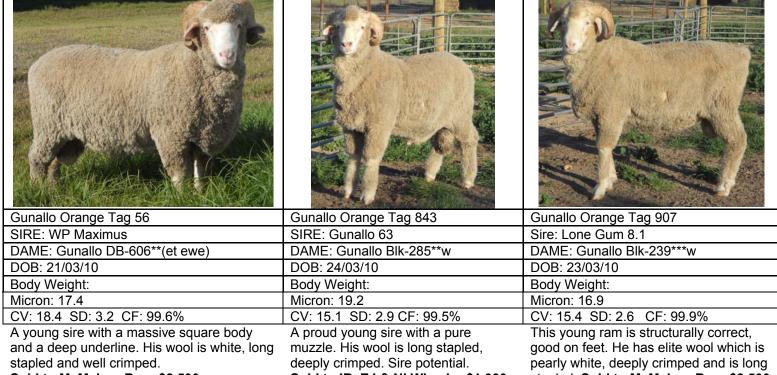

## Rams for Hamilton Sheepvention 2011

Merino Team

The rams that will feature at Hamilton Sheepvention are as follows:

Sold to MaMahon Bros \$2,500.

Sold to IR, EJ & NI Wheeler \$1,000.

stapled. Sold to MaMahon Bros \$2,500.