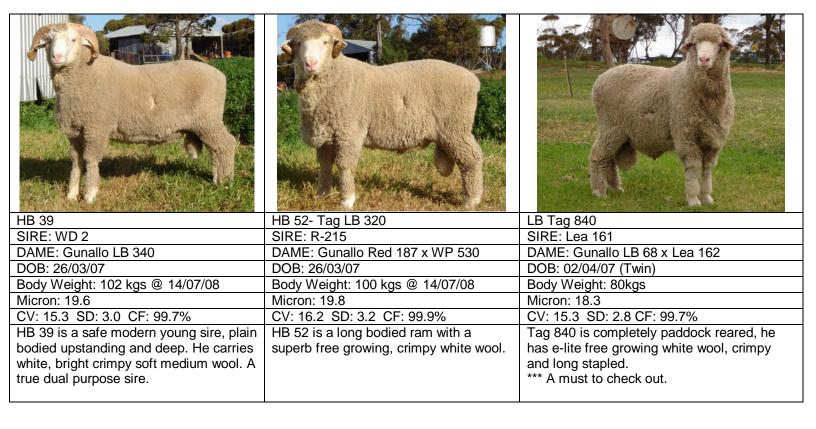

cron: 19.5                                                                                 | Micron: 19.4                                                        |
| CV: 14.7 SD: 2.7 CF: 99.7%                                                                                                                           | CV: 15.4 SD: 3.0 CF: 99.3%                                                                   | CV: 15.5 SD: 3.0 CF: 99.5%                                          |
| A top sire with personality has plenty of stretch and a deep body. His wool is soft, deeply crimped and long stapled. A young sire you must inspect. | Tag 521 is a safe modern day sire, plain Bodied and free. His wool is soft, crimpy and white | Tag 456 stands tall, is plain bodied with free growing medium wool. |